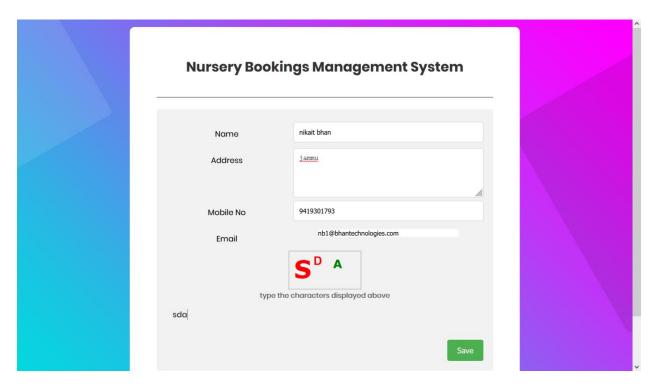

You can book the plants in more than one nursery, in a single booking, Simply click the "Search more" button" and go on doing the booking.

When you have booked all the species you want, click "Finish Booking" and Enter your personal details, and click save: