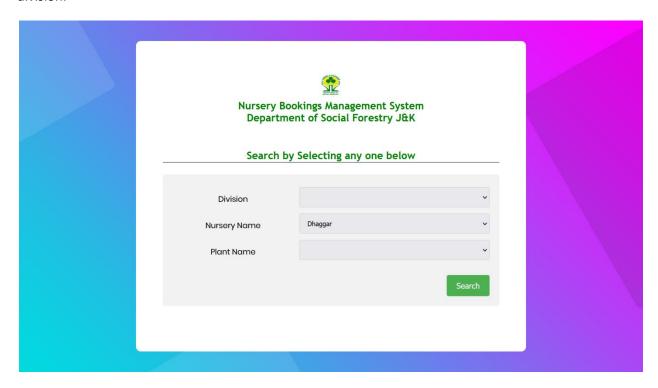

To view only a specific nursery within a division, select the nursery name after you select the division. It will show you those nurseries, which fall within that division.

If you want to purchase from a specific nursery, then select only the nursery name, without selecting the division: