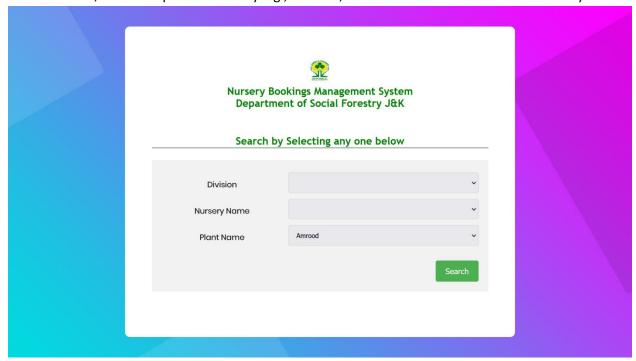

Book the Above Oty (if entered) or Search More

Now if you want to search for a particular species, and want to see, where is it available all over the state nurseries, select the plant name only e.g., Amrood, do not select the division or the nursery name:

Book the Above Qty (if entered) or Search More

As you can see above "Amrood" is available in these eight nurseries.

Now, you can view the stock availability, of that plant, and to book that, enter the qty in the 1<sup>st</sup>,2<sup>nd</sup> or 3<sup>rd</sup> column, depending on what variety you wish to purchase. Then Click "Book Qty" button at the bottom right.