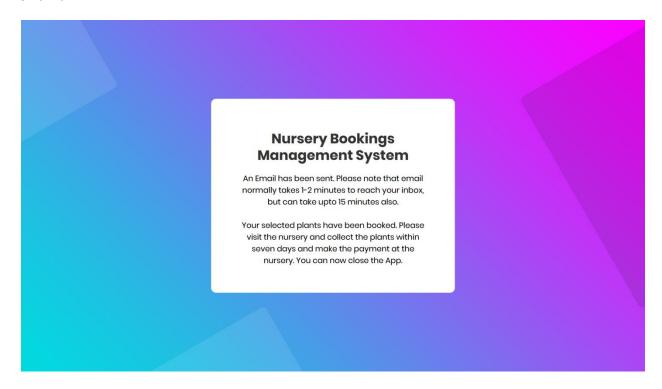

When you click save booking is complete. You will get this message. An email has been sent to your email id.

Click on the link in the email. You will get a booking confirmation slip: