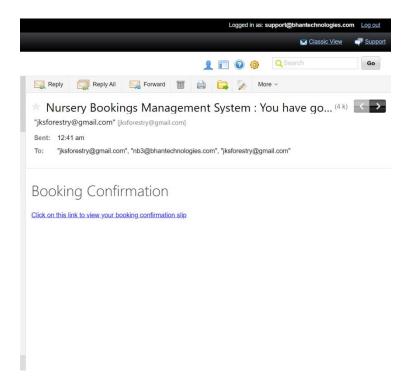

When you click save booking is complete. You will get this message. An email has been sent to your email id.

Click on the link in the email. You will get a booking confirmation slip: