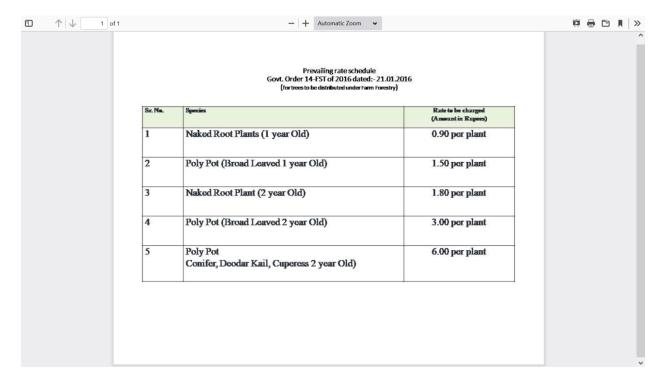

After opening, you will get this page:

Click on the "Check Plant Rates" to know the rate list of plants:

Click on "Check Availability" to start the booking. If you want to check plant availability in a specific division, Select the division and click search: