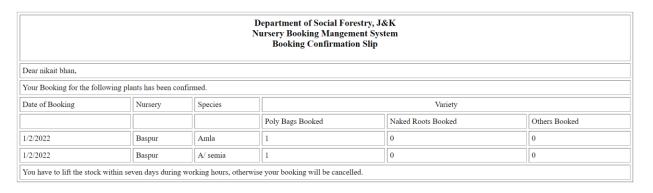

When you click save booking is complete. You will get this message. An email has been sent to your email id.

Click on the link in the email. You will get a booking confirmation slip: